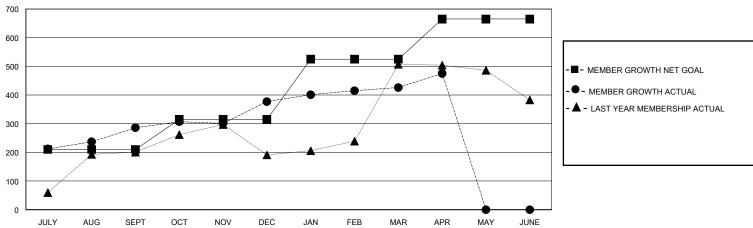

## GOALS AND ACTUAL MEMBERS CUMULATIVE

| DROPPED CLUBS: 4                                                                  |    | 116 CLUBS OF 164 ADDED 1 OR MORE NEW MEMBERS | GENDER DISTRIBUTION        |                |       |
|-----------------------------------------------------------------------------------|----|----------------------------------------------|----------------------------|----------------|-------|
|                                                                                   |    | THE WILLIAM SERVE                            | MALE                       | 4,680 (85.97%) |       |
|                                                                                   |    |                                              | FEMALE                     | 764 (14.03%)   |       |
| DROPPED MEMBERS                                                                   |    |                                              |                            |                |       |
| DECEASED                                                                          | 12 | CLICK HERE FOR CUMULATIVE                    | TOTAL FAMILY UNIT MEMBERS  |                | 1,291 |
| CLUB CANCELLED         43           OTHER         290           TOTAL         345 |    | MEMBERSHIP DATA                              | FAMILY MEMBERS PAYING HALF |                | 000   |
|                                                                                   |    |                                              |                            |                | 682   |
|                                                                                   |    |                                              |                            |                |       |