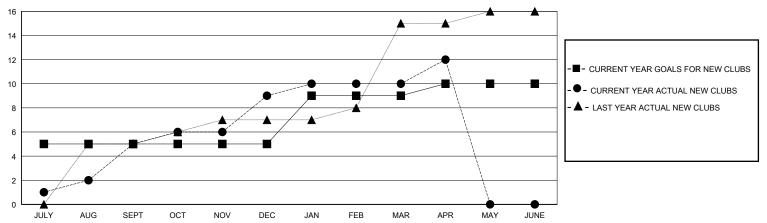

| JULY/AUG/SEPT         | 210                   | 442                     | 147                                                |  |  |
| OCT/NOV/DEC           | 0             | 4         | 3             | OCT/NOV/DEC           | 105                   | 257                     | 162                                                |  |  |
| JAN/FEB/MAR           | 4             | 1         | 1             | JAN/FEB/MAR           | 210                   | 83                      | 32                                                 |  |  |
| APR/MAY/JUNE          | 1             | 2         | 0             | APR/MAY/JUNE          | 140                   | 53                      | 4                                                  |  |  |

## GOALS AND ACTUAL NEW CLUBS CUMULATIVE



## GOALS AND ACTUAL MEMBERS CUMULATIVE



| DROPPED CLUBS: 4                                                                  |    | 116 CLUBS OF 164 ADDED 1 OR MORE NEW MEMBERS | GENDER DISTRIBUTION        |                |       |
|-----------------------------------------------------------------------------------|----|----------------------------------------------|----------------------------|----------------|-------|
|                                                                                   |    | THE WILLIAM SERVE                            | MALE                       | 4,680 (85.97%) |       |
|                                                                                   |    |                                              | FEMALE                     | 764 (14.03%)